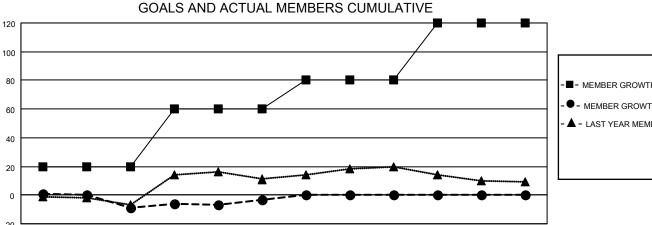

## District 131

| Clubs                 |               |           |               | Members               |                        |                         |                                                    |
|-----------------------|---------------|-----------|---------------|-----------------------|------------------------|-------------------------|----------------------------------------------------|
| RESULTS FOR 2022-2023 |               |           |               | RESULTS FOR 2022-2023 |                        |                         |                                                    |
| QUARTER               | NEW CLUB GOAL | NEW CLUBS | DROPPED CLUBS | QUARTER MEME          | BER GROWTH NET<br>GOAL | MEMBER GROWTH<br>ACTUAL | DROPPED<br>MEMBERS ACTUAL<br>(including transfers) |
| JULY/AUG/SEPT         | 1             | 0         | 0             | JULY/AUG/SEPT         | 20                     | 8                       | 16                                                 |
| OCT/NOV/DEC           | 2             | 0         | 0             | OCT/NOV/DEC           | 40                     | 13                      | 7                                                  |
| JAN/FEB/MAR           | 1             | 0         | 0             | JAN/FEB/MAR           | 20                     | 0                       | 0                                                  |
| APR/MAY/JUNE          | 2             | 0         | 0             | APR/MAY/JUNE          | 40                     | 0                       | 0                                                  |

## GOALS AND ACTUAL NEW CLUBS CUMULATIVE

| -■- MEMBER     | GROWTH  | H NET GO | AL     |  |
|----------------|---------|----------|--------|--|
| -●- MEMBER     | GROWT   | H ACTUAL | -      |  |
| - ▲ - LAST YEA | AR MEME | BERSHIP  | ACTUAL |  |
|                |         |          |        |  |
|                |         |          |        |  |
|                |         |          |        |  |