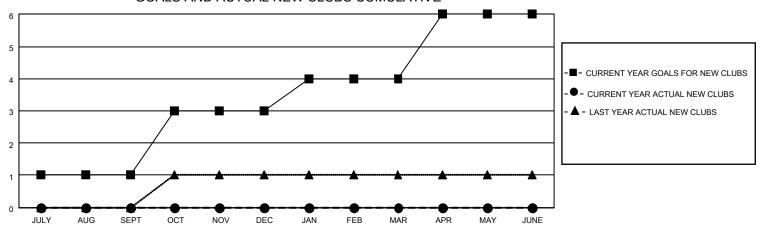

## District 131

| Clubs                 |               |           |               | Members               |                        |                         |                                                    |
|-----------------------|---------------|-----------|---------------|-----------------------|------------------------|-------------------------|----------------------------------------------------|
| RESULTS FOR 2022-2023 |               |           |               | RESULTS FOR 2022-2023 |                        |                         |                                                    |
| QUARTER               | NEW CLUB GOAL | NEW CLUBS | DROPPED CLUBS | QUARTER MEME          | BER GROWTH NET<br>GOAL | MEMBER GROWTH<br>ACTUAL | DROPPED<br>MEMBERS ACTUAL<br>(including transfers) |
| JULY/AUG/SEPT         | 1             | 0         | 0             | JULY/AUG/SEPT         | 20                     | 8                       | 16                                                 |
| OCT/NOV/DEC           | 2             | 0         | 0             | OCT/NOV/DEC           | 40                     | 13                      | 7                                                  |
| JAN/FEB/MAR           | 1             | 0         | 0             | JAN/FEB/MAR           | 20                     | 0                       | 0                                                  |
| APR/MAY/JUNE          | 2             | 0         | 0             | APR/MAY/JUNE          | 40                     | 0                       | 0                                                  |

## GOALS AND ACTUAL NEW CLUBS CUMULATIVE

| -■- MEMBER     | GROWTH  | H NET GO | AL     |  |
|----------------|---------|----------|--------|--|
| -●- MEMBER     | GROWT   | H ACTUAL | -      |  |
| - ▲ - LAST YEA | AR MEME | BERSHIP  | ACTUAL |  |
|                |         |          |        |  |
|                |         |          |        |  |
|                |         |          |        |  |